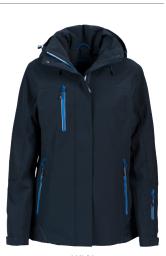

# JH102W

sports wear

# Islandblock Women's Shell Jacket

Ladies' functional waterproof shell jacket with a modern fit and contemporary design. Zip under armhole for better ventilation. Sleeve pocket, front pocket, chest pocket and inner pocket. High abrasion resistant Cordura on elbows and lower back (Cordura is a strong nylon fabric resistant to tears, scuffs and abrasion).



LIGHT GREY

LIGHT GREY - BACK

1: High front collar, detachable hood, reflective piping in body colour and contrasting zips. | 2: Taped Seams | 3: Mesh lining can be opened for ease of decoration. | 4: 100% Polyester, WP 8000mm / MVP 5000g/m<sup>2</sup>.

## COLOURWAYS





BLACK

NAVY

## DECORATION

DECORATION OPTIONS

Embroidery / Supacolour / Supasub / Supaetch / Supaflex

#### **Embroidery Area**

Chest (Left and Right): 95mm diameter Sleeves: 95mm diameter Back: 270mm W x 270mm H

#### Supacolour Area

Chest (Left and Right): 100mm W x 70mm H Sleeves (Across): 100mm W x 70mm H Back: 210mm W x 300mm H Lower Back: 300mm W x 70mm H

Supasub / Supaetch / Supaflex Area

Chest (Left and Right): 95mm diameter Sleeves: 95mm diameter Back: 95mm diameter