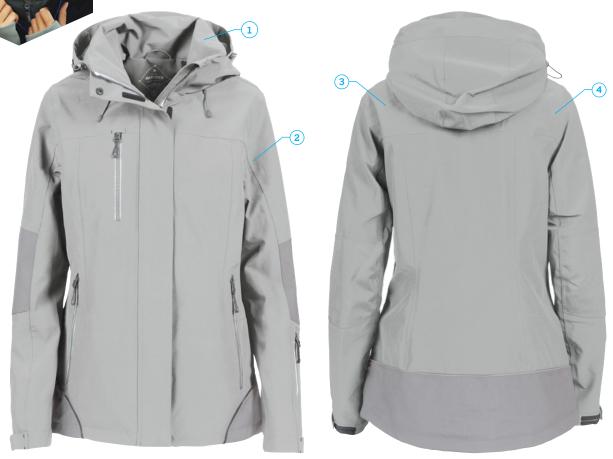

LIGHT GREY

LIGHT GREY - BACK

1: High front collar, detachable hood, reflective piping in body colour and contrasting zips. | 2: Taped Seams | 3: Mesh lining can be opened for ease of decoration. | 4: 100% Polyester, WP 8000mm / MVP 5000g/m<sup>2</sup>.