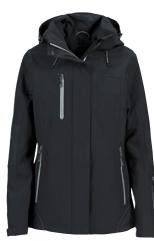

# JH102W

sports wear

# Islandblock Women's Shell Jacket

Ladies' functional waterproof shell jacket with a modern fit and contemporary design. Zip under armhole for better ventilation. Sleeve pocket, front pocket, chest pocket and inner pocket. High abrasion resistant Cordura on elbows and lower back (Cordura is a strong nylon fabric resistant to tears, scuffs and abrasion).



LIGHT GREY

LIGHT GREY - BACK

1: High front collar, detachable hood, reflective piping in body colour and contrasting zips. | 2: Taped Seams | 3: Mesh lining can be opened for ease of decoration. | 4: 100% Polyester, WP 8000mm / MVP 5000g/m<sup>2</sup>.

## COLOURWAYS





BLACK

NAVY

## DECORATION

DECORATION OPTIONS

Embroidery / Supacolour / Supasub / Supaetch / Supaflex

#### **Embroidery Area**

Chest (Left and Right): 95mm diameter Sleeves: 95mm diameter Back: 270mm W x 270mm H

#### Supacolour Area

Chest (Left and Right): 100mm W x 70mm H Sleeves (Across): 100mm W x 70mm H Back: 210mm W x 300mm H Lower Back: 300mm W x 70mm H

Supasub / Supaetch / Supaflex Area

Chest (Left and Right): 95mm diameter Sleeves: 95mm diameter Back: 95mm diameter